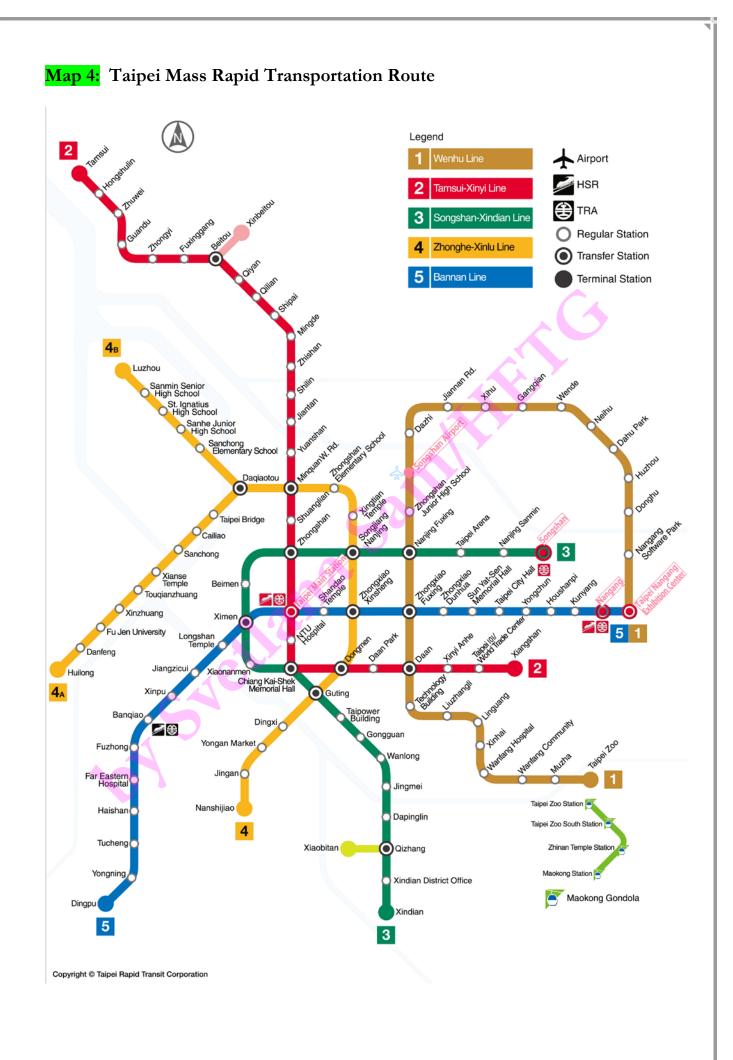

#### 3. By TaoYuan Metro + Bus:

https://www.tymetro.com.tw/tymetro-new/en/\_pages/travel-guide/road.html

You can get off at "Taipei Main Station", take MRT "Blue Line" (Banqiao-Nangang Line) and get off at the terminal stop "Nankang Exhibition Center Station". Walk out the station and take a taxi to Academia Sinica for about NT\$100.

#### 2. By MRT + City Bus

Take Taipei MRT Wenhu Line(Brown Line) from "Songshan Airport Station" to "Nankang Exhibition Center Station"(the last stop), get out from Exit No. 5 and then cross the street for bus route 276, 306, 620, 645, get off at "Academia Sinica Stop".

# 2. By MRT + City Bus :

Take Blue Line (Banqiao-Nangang Line) to "Nankang Exhibition Center Station"; get out from Exit No 5, cross the street for 276, 306, 306 (Shuttle), 620, 645, get off at "Academia Sinica Stop".

## 3. By Train + City Bus :

Take train to "Nankang Train station", front door exit and take bus 306 (Shuttle), 205, 212-Straight Line, 276; back door exit and take bus 212, 270, BL25, get off at "Academia Sinica Stop".