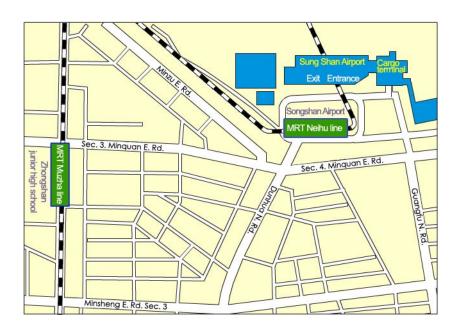

# F2. Taipei Songshan Airport → Academia SInica

#### **Recommendation:**

1. By MRT +Bus (NT \$35+NT \$15)

Taipei Songshan Airport Station (Wenhu Line<Brown Line>) to Nanagang Exhibition Center Station→ Bus Route 306/620/645 → Academic Sinica